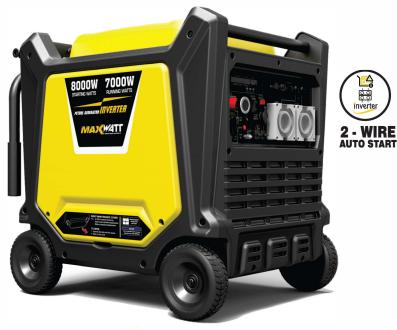

## 8 kVA / 8000W Pure Sine Wave Digital Inverter Generator

- Pure sine wave power for sensitive electronic appliances / devices
- 4 in 1 Digital meter
- · Low noise 68db
- · Fuel economic low idle mode
- Smart engine control reduces engine speed depending on size of load for fuel efficiency
- · Wheels and handle for easy transportation

| Voltage (V)            | 240V   |
|------------------------|--------|
| Amperage (A)           | 29.16A |
| Displacement (cc)      | 459cc  |
| Fuel Tank Capacity (L) | 26L    |
| Rated Power (Watts)    | 7000W  |
| Max. Power (Watts)     | 8000W  |

| Noise Level (dB's) at 7m @ 75% Load | 68                     |
|-------------------------------------|------------------------|
| Weight (Net)                        | 105kg                  |
| Ignition                            | Remote/Electric/Recoil |
| Rated Frequency                     | 50Hz                   |
| Cont. Running Time @50% Load        | 11 hrs                 |
| Cont. Running Time @100% Load.      | 6 hrs                  |
|                                     |                        |

Generator Dimensions
Length 770mm | Width 610mm | Height 730mm | Weight 105kg

Box Dimensions

Length 820mm | Width 640mm | Height 780mm | Weight 118kg