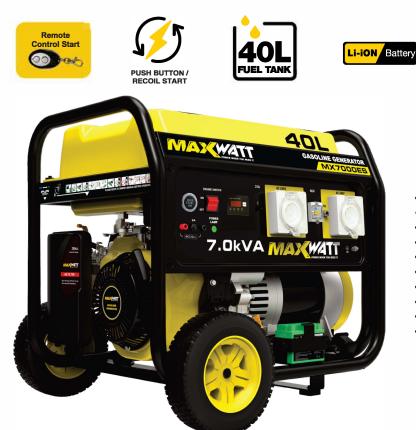

7kVA Petrol Generator

Looking for a generator you can rely on? Then look no further than the powerful and economic 7kVA Petrol Generator. With a 389cc 4stroke air-cooled engine, this generator is ideal for trade and industrial sites. Pure sine wave technology delivers continuous power and with a large 40L fuel tank, this generator can average between 14 and 17.5 hours run time depending on the load.

Looking for a generator that can handle your worksite?

| • | Push | button | start | system | (Battery | included) |
|---|------|--------|-------|--------|----------|-----------|
|---|------|--------|-------|--------|----------|-----------|

- 4 Stage digital meter display
- Automatic voltage regulator
- Low oil alert sensor
- Superior quality SENCI alternator
- · Fuel economic low idle mode
- 40L large capacity fuel tank
- · Large muffler design to reduce noise
- Heavy duty 32mm frame
- · Wheels and handle for easy transportation

| Technical   | Voltage (V)            | 240V         |  |  |
|-------------|------------------------|--------------|--|--|
| Information | Amperage (A)           | 20.8A        |  |  |
|             | Displacement (cc)      | 389cc        |  |  |
|             | Fuel Tank Capacity (L) | 40L          |  |  |
|             | Rated Power (Watts)    | 6.2kVA/5000W |  |  |
|             | Max. Power (Watts)     | 7kVA/5500W   |  |  |
|             |                        |              |  |  |