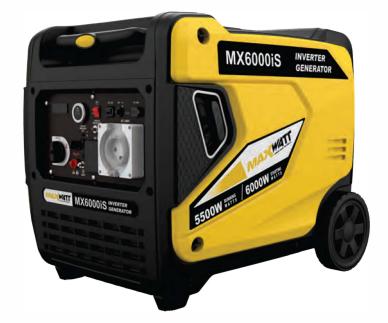

## 6kVA / 6000W Pure Sine Wave Digital Inverter Generator

| Technical   | Voltage (V)            | 240V  |
|-------------|------------------------|-------|
| Information | Amperage (A)           | 22.9A |
|             | Displacement (cc)      | 322cc |
|             | Fuel Tank Capacity (L) | 13.5L |
|             | Rated Power (Watts)    | 5500W |
|             | Max. Power (Watts)     | 6000W |
|             |                        |       |

Generator Dimensions Length 638mm | Width 499mm | Height 543mm | Weight 57kg · Digital inverter technology

- Pure sine wave power for sensitive electronic appliances / devices
- Parallel connection cable included
- Low noise 63db
- 5V 2.1 Amp USB charging
- · Fuel economic low idle mode
- Engine smart control reduces engine speed depending on size of load for fuel efficiency
- Quick release telescopic handle and wheels for easy transportation