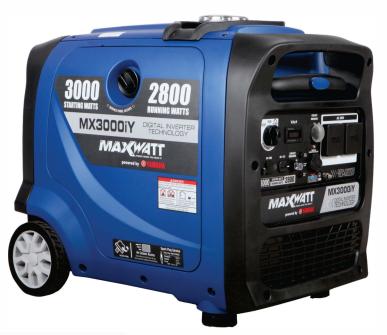

## 3000W Digital Inverter Generator

Did you know....the sound of laughter is rated at around 65dB's? That's louder than our 3000W Pure Sine Digital Generator! At a mere 63dB's this quiet and powerful generator is both portable and lightweight.

Built with a 4 stroke YAMAHA engine, this generator has a 2800-watt continuous power rating and comes with smart engine control to reduce engine speed and conserve fuel.

**MX3000iY** Barcode: 9356905000142

## 3 kVA / 3000W Pure Sine Wave Digital Inverter Generator

- Technical Information
- Voltage (V) 240V
  Amperage (A) 11.7A
  Displacement (cc) 171cc
  Fuel Tank Capacity (L) 14L
  Rated Power (Watts) 2800W
  Max. Power (Watts) 3000W