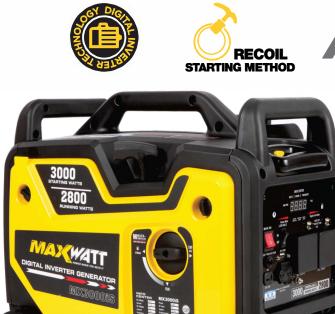

## 3 kVA / 3000W Pure Sine Wave Digital Inverter Generator

- · Digital inverter technology
- Pure sine wave power for sensitive electronic appliances / devices
- Parallel connection cable included
- Low noise 65db
- 5V 2.1 Amp USB charging
- Engine smart control reduces engine speed depending on size of load for fuel efficiency
- Quick release telescopic handle and wheels for easy transportation

| Technical   | Voltage (V)            | 240V  |
|-------------|------------------------|-------|
| Information | Amperage (A)           | 11.7A |
|             | Displacement (cc)      | 139cc |
|             | Fuel Tank Capacity (L) | 6L    |
|             | Rated Power (Watts)    | 2800W |
|             | Max. Power (Watts)     | 3000W |