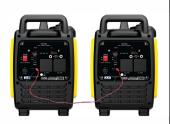

## **DOUBLE YOUR POWER**

Double your power by connecting 2 generators in parallel

| Noise Level (dB's) at 7m @ 75% Load | 65     |
|-------------------------------------|--------|
| Weight (Net)                        | 28kg   |
| Ignition                            | Recoil |
| Rated Frequency                     | 50Hz   |
| Cont. Running Time @50% Load        | 5 hrs  |
| Cont. Running Time @100% Load       | 3 hrs  |
|                                     |        |